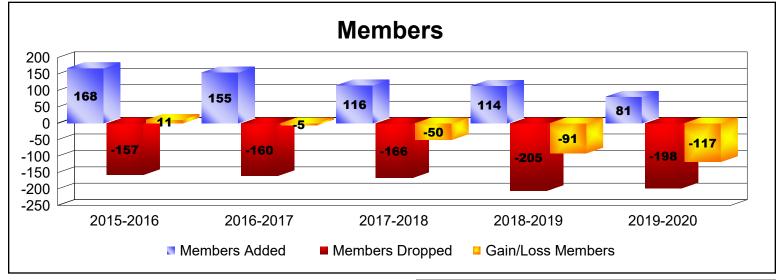

## As of June 2020 Cumulative

| Year      | New<br>Clubs | Dropped<br>Clubs | Gain/<br>Loss<br>Clubs | New<br>Members | Charter<br>Members | Reinstate<br>Members | Transfer<br>Members | Total<br>Member<br>Added | Total<br>Members<br>Dropped | Gain/<br>Loss<br>Members |
|-----------|--------------|------------------|------------------------|----------------|--------------------|----------------------|---------------------|--------------------------|-----------------------------|--------------------------|
| 2015-2016 | 0            | 0                | 0                      | 166            | 0                  | 0                    | 2                   | 168                      | -157                        | 11                       |
| 2016-2017 | 0            | 0                | 0                      | 151            | 0                  | 3                    | 1                   | 155                      | -160                        | -5                       |
| 2017-2018 | 0            | 0                | 0                      | 114            | 0                  | 1                    | 1                   | 116                      | -166                        | -50                      |
| 2018-2019 | 0            | -1               | -1                     | 107            | 0                  | 2                    | 5                   | 114                      | -205                        | -91                      |
| 2019-2020 | 0            | 0                | 0                      | 75             | 0                  | 4                    | 2                   | 81                       | -198                        | -117                     |
| Average   | 0            | 0                | 0                      | 123            | 0                  | 2                    | 2                   | 127                      | -177                        | -50                      |