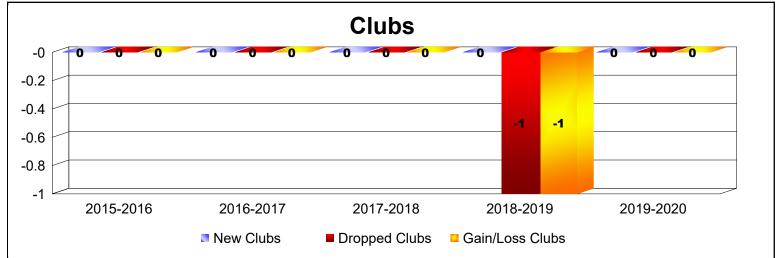

## As of June 2020 Cumulative

| Year      | New<br>Clubs | Dropped<br>Clubs | Gain/<br>Loss<br>Clubs | New<br>Members | Charter<br>Members | Reinstate<br>Members | Transfer<br>Members | Total<br>Member<br>Added | Total<br>Members<br>Dropped | Gain/<br>Loss<br>Members |
|-----------|--------------|------------------|------------------------|----------------|--------------------|----------------------|---------------------|--------------------------|-----------------------------|--------------------------|
| 2015-2016 | 0            | 0                | 0                      | 166            | 0                  | 0                    | 2                   | 168                      | -157                        | 11                       |
| 2016-2017 | 0            | 0                | 0                      | 151            | 0                  | 3                    | 1                   | 155                      | -160                        | -5                       |
| 2017-2018 | 0            | 0                | 0                      | 114            | 0                  | 1                    | 1                   | 116                      | -166                        | -50                      |
| 2018-2019 | 0            | -1               | -1                     | 107            | 0                  | 2                    | 5                   | 114                      | -205                        | -91                      |
| 2019-2020 | 0            | 0                | 0                      | 75             | 0                  | 4                    | 2                   | 81                       | -198                        | -117                     |
| Average   | 0            | 0                | 0                      | 123            | 0                  | 2                    | 2                   | 127                      | -177                        | -50                      |